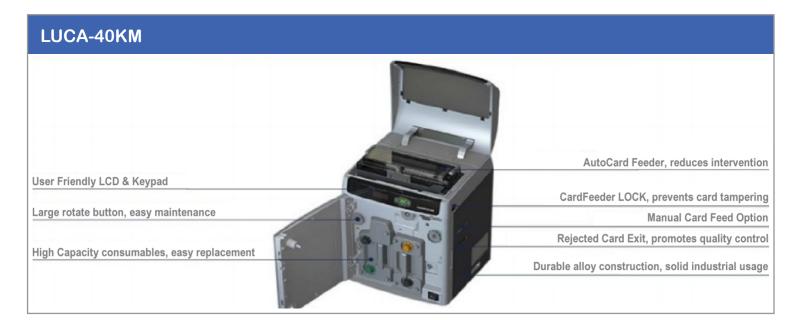

## **Printer Specifications**

| Print Method                 | Color dye Sublimation retransfer technology                     |
|------------------------------|-----------------------------------------------------------------|
| Resolution                   | 600 DPI                                                         |
| Print Capability             | Single Side, Double Side, Over-the-Edge, Photo quality          |
| Print Speed                  | Single Side : 25 secs; Double Side : 55 secs                    |
| Card Thickness               | 0.5 - 1.0 mm thickness                                          |
| Security Features            | Own technology SOC, RFID ribbon, card feeder lock               |
| User Friendliness            | Easy to replace consumerable                                    |
| Card Loading                 | Auto card feeder                                                |
| <b>Operating Environment</b> | Temperature : 15 - 30℃; Humidity : 35 - 95%                     |
| Storage Environment          | Temperature : 5 - 45℃; Humidity : 35 - 96%                      |
| Dimensions                   | 12.25"(L) x 13.25"(W) x 17"(H)                                  |
| Weight                       | 22 kg (48 lbs                                                   |
| Warranty                     | 3 year Warranty, Lifetime for Print Head                        |
| Driver                       | Windows 32 and 64 bit, Windows 7,8,10                           |
| Power Supply                 | Auto wide ranging 100-240V, 50/60 Hz                            |
| Card Capacity                | Auto Feeder : 250 cards (0.76mm thickness); Manual Feed         |
| Cards Supported              | PVC, ABSS, PET, PET-G, PC; 85.6 x 53.98mm (ISO ID-1/CR-80 size) |
| Interface                    | USB 2.0, Ethernet 10/100 Duplex mode                            |
| Certifications               | UL, FCC, CE, KCC and CCC                                        |

## **Printer Option & Consumables**

| Options      | RFID R/W, MSR R/W, SAM R/W                                                                                    |
|--------------|---------------------------------------------------------------------------------------------------------------|
| Consumables  | YMCK, YMCS : 500 imges<br>YMCKK, YMCSK, YMCFK : 400 imges<br>Retransfer film (500 imges) with cleaning roller |
| Cleaning Set | Cleaning Card, Cleaning Roller and Cleaning Swabs                                                             |