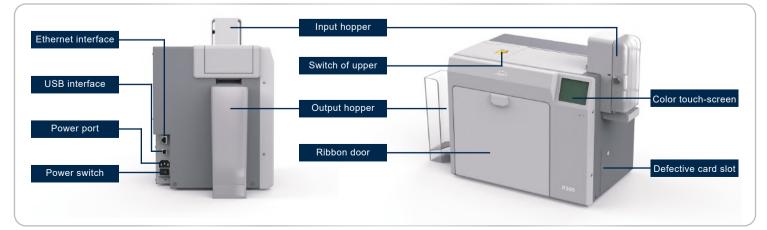

All-metal movement, more stable continuous printing ability of card Support PVC, composite PVC, ABS, PET, PC and other materials to print high-quality cards Standard dual-sided printing module, standard bend correction module With a 3.5-inch color touch-screen, the operation is more intuitive and convenient

### Specifications

| -                            |                                                                                                                      |
|------------------------------|----------------------------------------------------------------------------------------------------------------------|
| Product Name                 | R300 / Desktop Retransfer Dual-sided Card Printer                                                                    |
| Printer Dimension            | 568mm × 272mm × 398mm(Length x Width x Height),15Kg                                                                  |
| Power                        | 100-240VAC, 50-60Hz                                                                                                  |
| Print Speed                  | Monochrome black printing: 12-16s per card(single-sided), 30-34s per card(dual-sided) using ribbon saving technology |
|                              | Full-color YMCK Printing: 20s per card(single-sided), 38s per card(dual-sided)                                       |
| Print Dimension              | ISO CR80 (53.98mm×85.60mm) over-edge printing of the entire card                                                     |
| Print Resolution             | 300dpi × 300dpi                                                                                                      |
| Print Method                 | Dye sublimation retransfer printing                                                                                  |
| Memory                       | 256MB                                                                                                                |
| Interfaces                   | Standard USB2.0 & Ethernet, WIFI(optional)                                                                           |
| Card Material                | PVC, composite PVC, ABS, PET, PC and other materials                                                                 |
| Card Thickness               | 0.3-1.05mm(hopper adjustment required)                                                                               |
| Input hopper capacity        | 200pcs(0.76mm)                                                                                                       |
| Output hopper capacity       | 200pcs(0.76mm)                                                                                                       |
| Defective card slot capacity | 25pcs(0.76mm)                                                                                                        |
| Buzzer                       | Yes                                                                                                                  |
| Indicator                    | Red and green two-color indicator                                                                                    |
| LCM Display                  | 3.5 inch color touch-screen                                                                                          |
| Software                     | Driver: Support 32-bit and 64-bit Windows® XP, 7, 8, 10,                                                             |
|                              | Windows® Server 2003/2008/2012/2016/2019, 32-bit and 64-bit Linux.                                                   |
|                              | Support Chinese operating systems, such as the NeoKylin, Kylin and UnionTech UOS.                                    |
|                              | Card design software:ICARDE card design software                                                                     |
|                              | Supports 32-bit and 64-bit Windows® XP, 7, 8, 10, Windows®                                                           |
|                              | Server 2003/2008/2012/2016/2019                                                                                      |
| Warranty                     | Card printer: 3 years(artificial damage excluded)Print head: lifetime warranty                                       |
| Operation<br>Environment     | Regular running temp: 15°C-30°C(59-86°F), 20%-65% RH non-condensing                                                  |
|                              | Lowest/ Highest running temp: 0°C(32°F)/40°C(104°F), 20% to 65% RH non-condensing.                                   |
| Storage Environment          | Temp.: -5°C-70°C(23-158°F), 20% to 70% RH non-condensing and ventilation environment                                 |
| Certificates                 | CCC, CE, FCC, RoHS                                                                                                   |
|                              |                                                                                                                      |