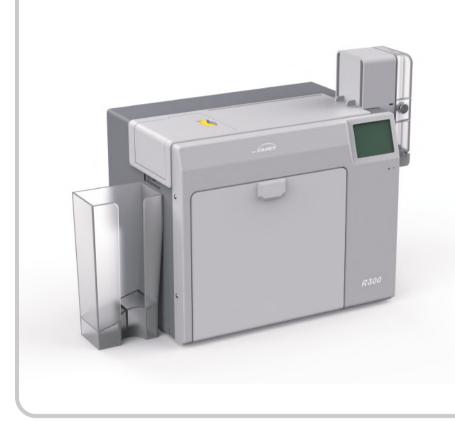

## Desktop Retransfer Dual-sided Card Printer

R30

All-metal movement, more stable continuous printing ability of card Support PVC, composite PVC, ABS, PET, PC and other materials to print high-quality cards Standard dual-sided printing module, standard bend correction module With a 3.5-inch color touch-screen, the operation is more intuitive and convenient